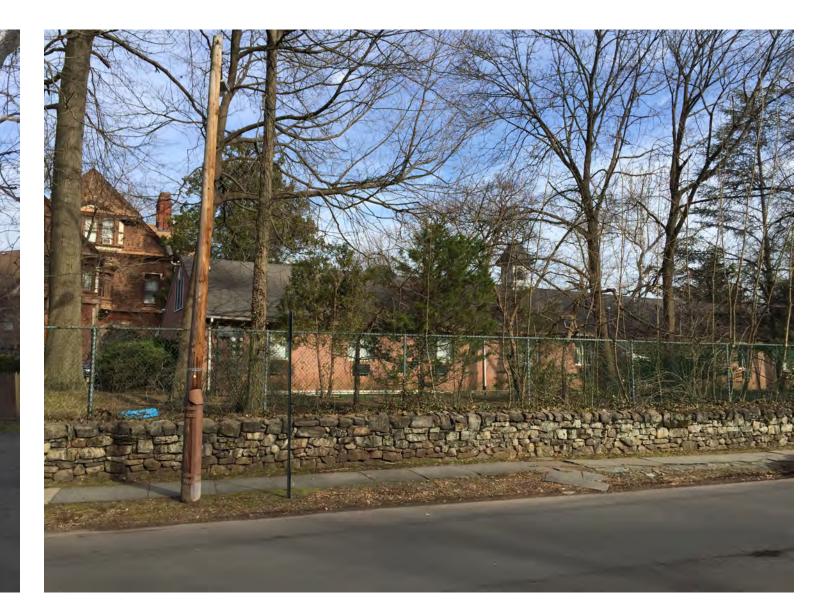

### **Existing Building**

Possible location for geothermal underground well field

LINDEN

### **ARCHITECTURAL PLANS**

**1.01** *January 28, 2022 - Revised* 

FOR SCHEMATIC PURPOSES ONLY - NOT FOR CONSTRUCTION

21 Rockview Avenue North Plainfield, Somerset Co., New Jersey

1.02 January 28, 2022 - Revised