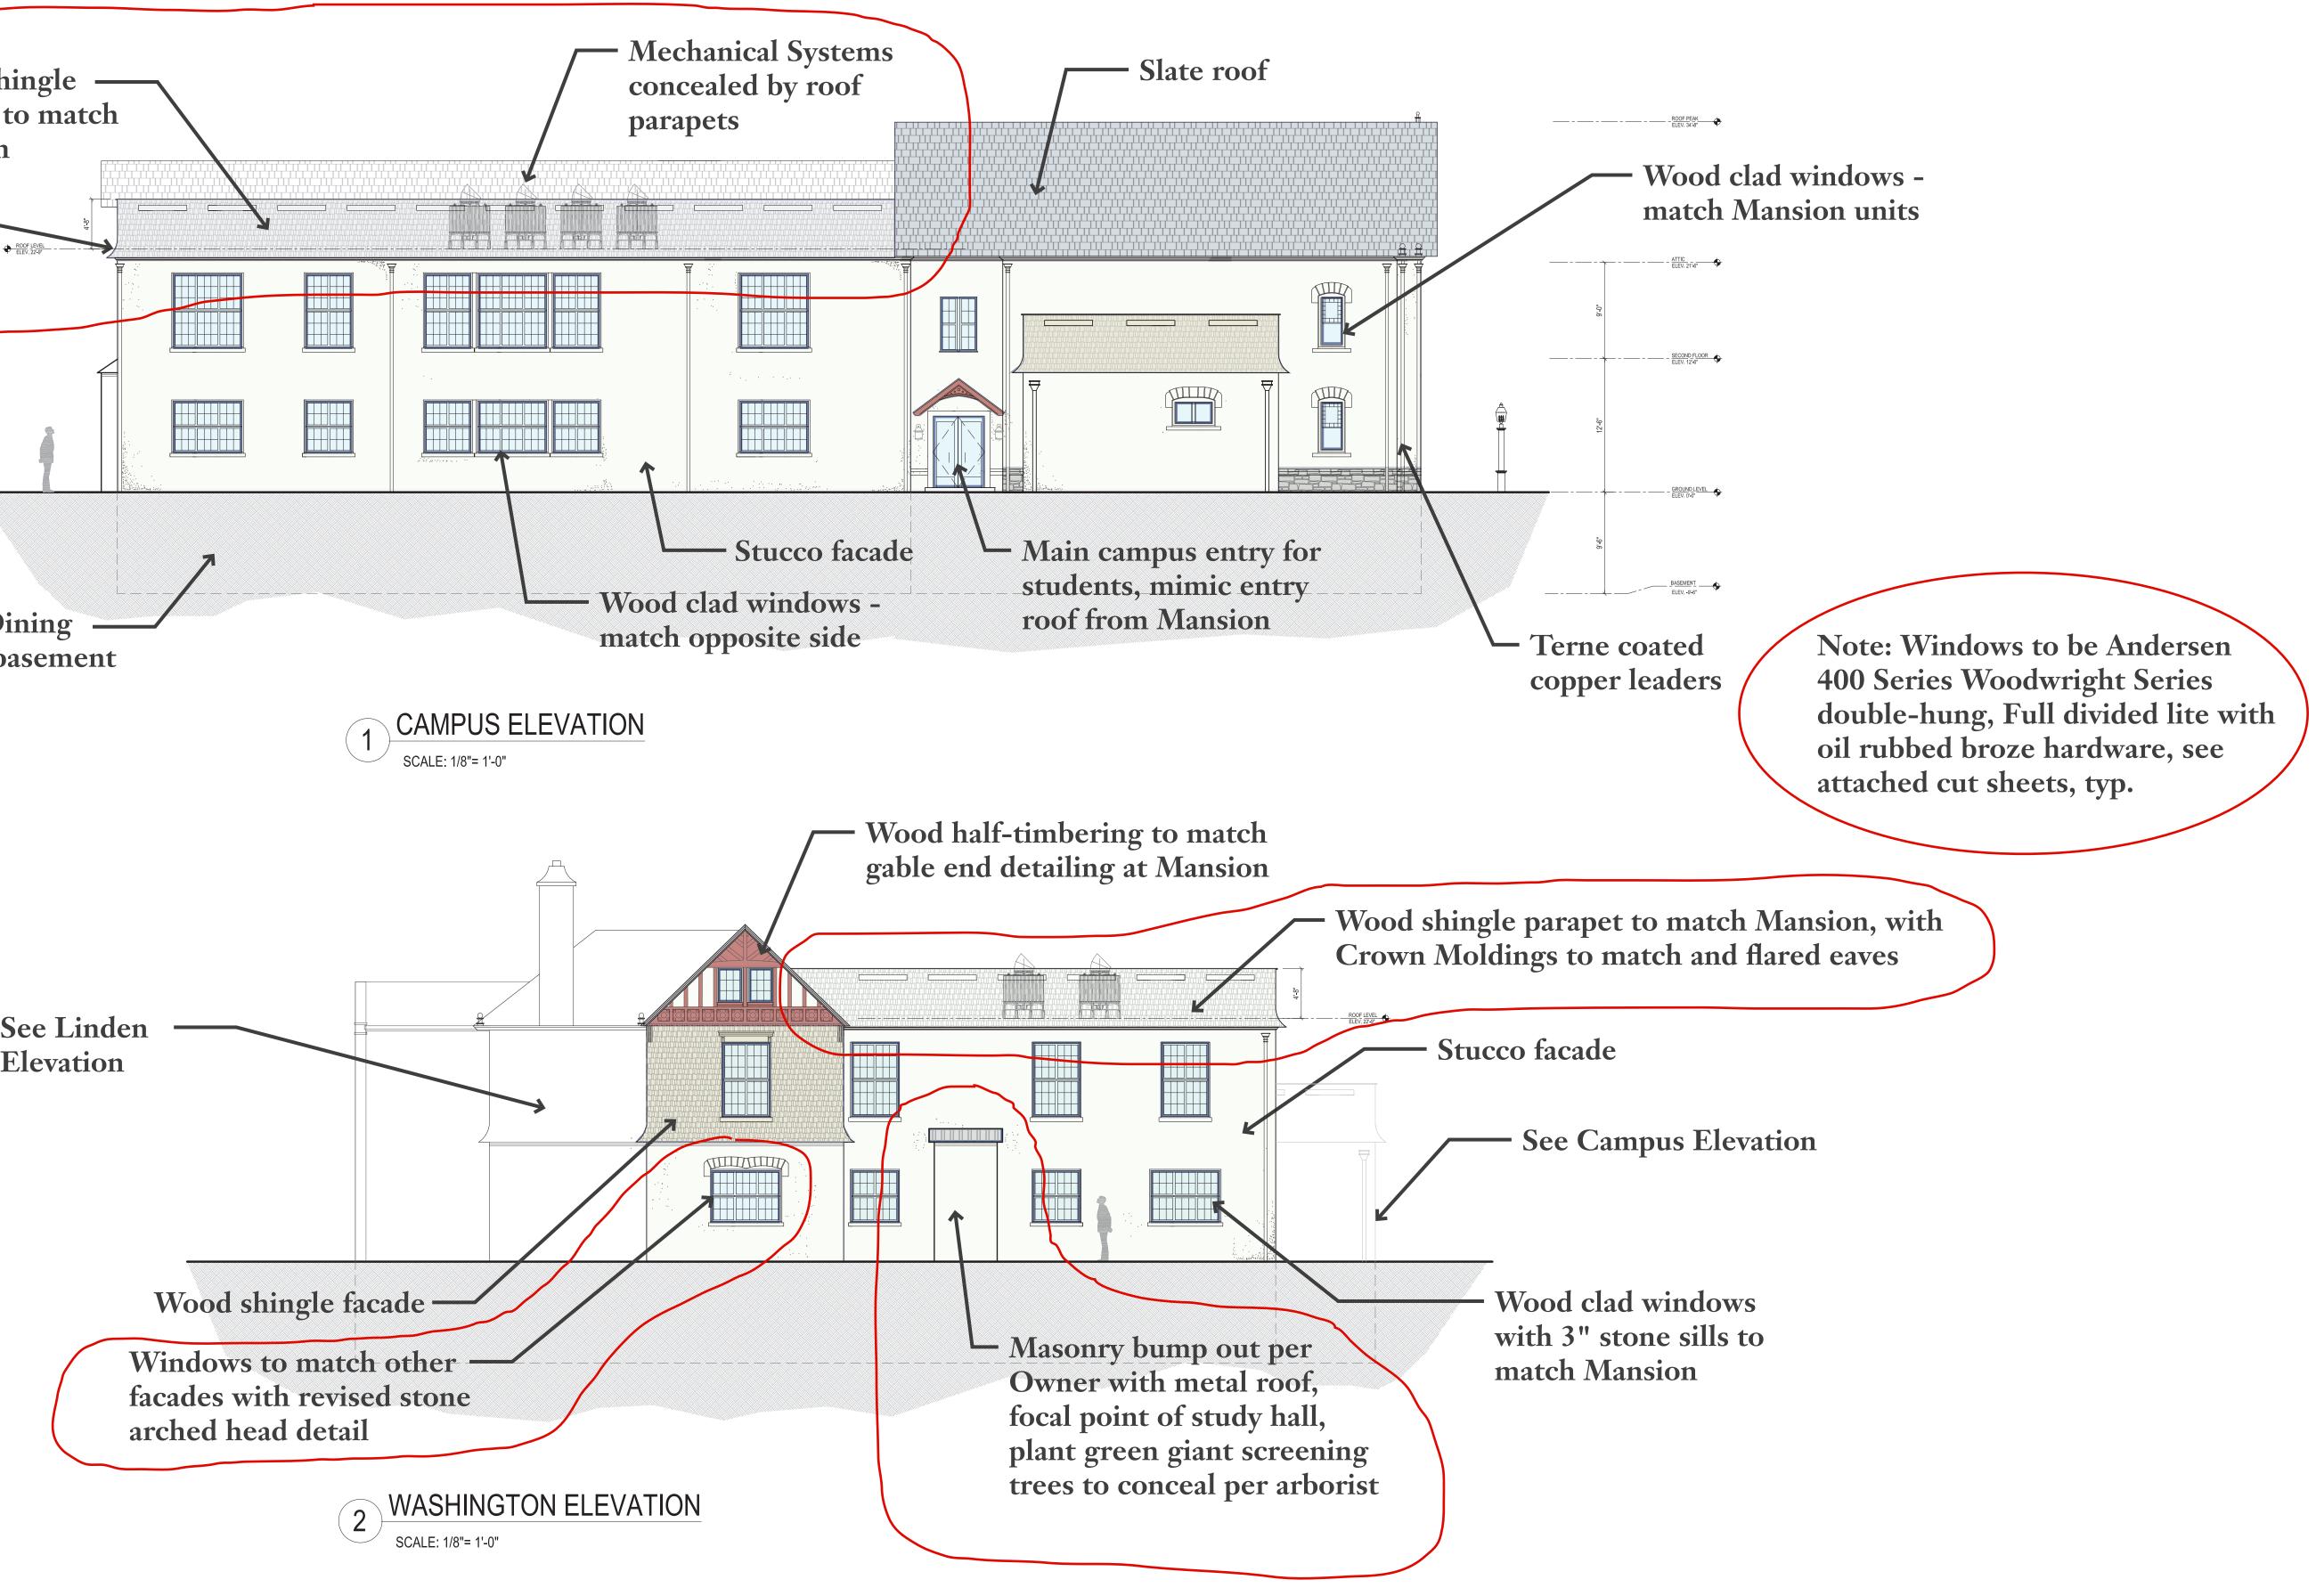

## Decorative wood match Mansion

BRPA

Barton Ross & Partners, LLC Architects 184 S. Livingston Ave., Suite 9-140 Livingston, NJ 07039 (973) 818-4749

FOR SCHEMATIC PURPOSES ONLY - NOT FOR CONSTRUCTION

| ROOF PEAK<br>ELEV. 34-35*                                                                                                                                                                                                                                                                                                                                                                                                                                                                                                                                                                                                                                                                                                                                                                                                                                                                                                                                                                                                                                                                                                                                                                                                                                                                                                                                                                                                                                                                                                                                                                                                                                                                                                                                                                                                                                                                                                                                                                                                                                                                                                            |                                                                                                                   |
|--------------------------------------------------------------------------------------------------------------------------------------------------------------------------------------------------------------------------------------------------------------------------------------------------------------------------------------------------------------------------------------------------------------------------------------------------------------------------------------------------------------------------------------------------------------------------------------------------------------------------------------------------------------------------------------------------------------------------------------------------------------------------------------------------------------------------------------------------------------------------------------------------------------------------------------------------------------------------------------------------------------------------------------------------------------------------------------------------------------------------------------------------------------------------------------------------------------------------------------------------------------------------------------------------------------------------------------------------------------------------------------------------------------------------------------------------------------------------------------------------------------------------------------------------------------------------------------------------------------------------------------------------------------------------------------------------------------------------------------------------------------------------------------------------------------------------------------------------------------------------------------------------------------------------------------------------------------------------------------------------------------------------------------------------------------------------------------------------------------------------------------|-------------------------------------------------------------------------------------------------------------------|
| ROOF PEAK<br>ELEV. 31-Qr                                                                                                                                                                                                                                                                                                                                                                                                                                                                                                                                                                                                                                                                                                                                                                                                                                                                                                                                                                                                                                                                                                                                                                                                                                                                                                                                                                                                                                                                                                                                                                                                                                                                                                                                                                                                                                                                                                                                                                                                                                                                                                             |                                                                                                                   |
| ROOF PEAK                                                                                                                                                                                                                                                                                                                                                                                                                                                                                                                                                                                                                                                                                                                                                                                                                                                                                                                                                                                                                                                                                                                                                                                                                                                                                                                                                                                                                                                                                                                                                                                                                                                                                                                                                                                                                                                                                                                                                                                                                                                                                                                            |                                                                                                                   |
| ATTIC<br>ELEV.2Ϋδ" Φ                                                                                                                                                                                                                                                                                                                                                                                                                                                                                                                                                                                                                                                                                                                                                                                                                                                                                                                                                                                                                                                                                                                                                                                                                                                                                                                                                                                                                                                                                                                                                                                                                                                                                                                                                                                                                                                                                                                                                                                                                                                                                                                 |                                                                                                                   |
| SECOND FLOOR<br>ELEV. 12-9"                                                                                                                                                                                                                                                                                                                                                                                                                                                                                                                                                                                                                                                                                                                                                                                                                                                                                                                                                                                                                                                                                                                                                                                                                                                                                                                                                                                                                                                                                                                                                                                                                                                                                                                                                                                                                                                                                                                                                                                                                                                                                                          | Note: Windows to be Andersen<br>400 Series Woodwright Series                                                      |
| GROUND LEVEL 🔶<br>ELEV. 0-0*                                                                                                                                                                                                                                                                                                                                                                                                                                                                                                                                                                                                                                                                                                                                                                                                                                                                                                                                                                                                                                                                                                                                                                                                                                                                                                                                                                                                                                                                                                                                                                                                                                                                                                                                                                                                                                                                                                                                                                                                                                                                                                         | double-hung, Full divided lite with<br>oil rubbed broze hardware, see<br>attached cut sheets, typ.                |
| 3ASEMENT                                                                                                                                                                                                                                                                                                                                                                                                                                                                                                                                                                                                                                                                                                                                                                                                                                                                                                                                                                                                                                                                                                                                                                                                                                                                                                                                                                                                                                                                                                                                                                                                                                                                                                                                                                                                                                                                                                                                                                                                                                                                                                                             |                                                                                                                   |
| ion                                                                                                                                                                                                                                                                                                                                                                                                                                                                                                                                                                                                                                                                                                                                                                                                                                                                                                                                                                                                                                                                                                                                                                                                                                                                                                                                                                                                                                                                                                                                                                                                                                                                                                                                                                                                                                                                                                                                                                                                                                                                                                                                  | Note: Doors to be Andersen<br>Tudor pattern book series<br>with custom hardware, see<br>attached cut sheets, typ. |
| <ul> <li>Decorative wo<br/>to match Mans</li> </ul>                                                                                                                                                                                                                                                                                                                                                                                                                                                                                                                                                                                                                                                                                                                                                                                                                                                                                                                                                                                                                                                                                                                                                                                                                                                                                                                                                                                                                                                                                                                                                                                                                                                                                                                                                                                                                                                                                                                                                                                                                                                                                  |                                                                                                                   |
| – Wood shingles<br>Perfection stra                                                                                                                                                                                                                                                                                                                                                                                                                                                                                                                                                                                                                                                                                                                                                                                                                                                                                                                                                                                                                                                                                                                                                                                                                                                                                                                                                                                                                                                                                                                                                                                                                                                                                                                                                                                                                                                                                                                                                                                                                                                                                                   | to match Mansion -<br>hight edge                                                                                  |
| <ul> <li>Flared eaves</li> </ul>                                                                                                                                                                                                                                                                                                                                                                                                                                                                                                                                                                                                                                                                                                                                                                                                                                                                                                                                                                                                                                                                                                                                                                                                                                                                                                                                                                                                                                                                                                                                                                                                                                                                                                                                                                                                                                                                                                                                                                                                                                                                                                     |                                                                                                                   |
| - Stone surround<br>to match Mans                                                                                                                                                                                                                                                                                                                                                                                                                                                                                                                                                                                                                                                                                                                                                                                                                                                                                                                                                                                                                                                                                                                                                                                                                                                                                                                                                                                                                                                                                                                                                                                                                                                                                                                                                                                                                                                                                                                                                                                                                                                                                                    |                                                                                                                   |
| <ul> <li>Windows to main facades with reader of the second se</li></ul> | evised stone                                                                                                      |

**ARCHITECTURAL ELEVATIONS** 

FOR SCHEMATIC PURPOSES ONLY - NOT FOR CONSTRUCTION

**ARCHITECTURAL ELEVATIONS** 

FOR SCHEMATIC PURPOSES ONLY - NOT FOR CONSTRUCTION