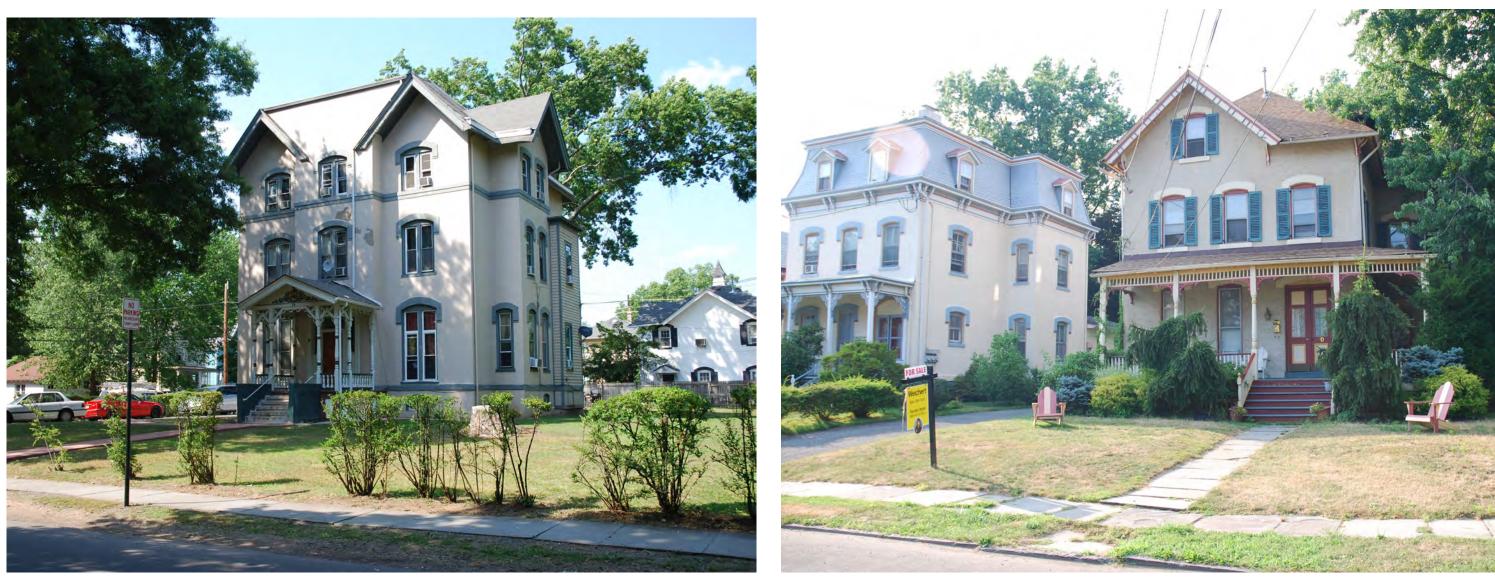

Barton Ross & Partners, LLC Architects 184 S. Livingston Ave., Suite 9-140 Livingston, NJ 07039 (973) 818-4749

FOR SCHEMATIC PURPOSES ONLY - NOT FOR CONSTRUCTION

Views around Washington Park Historic District, besides wood construction, stucco was a predominant historic material utilized in the neighborhood

Yeshiva New Academic Building Schematic Design

21 Rockview Avenue North Plainfield, Somerset Co., New Jersey

HISTORIC DISTRICT PRECEDENTS

0.02 January 28, 2022 - Revised

BRPA

184 S. Livingston Ave., Suite 9-140 Livingston, NJ 07039 (973) 818-4749