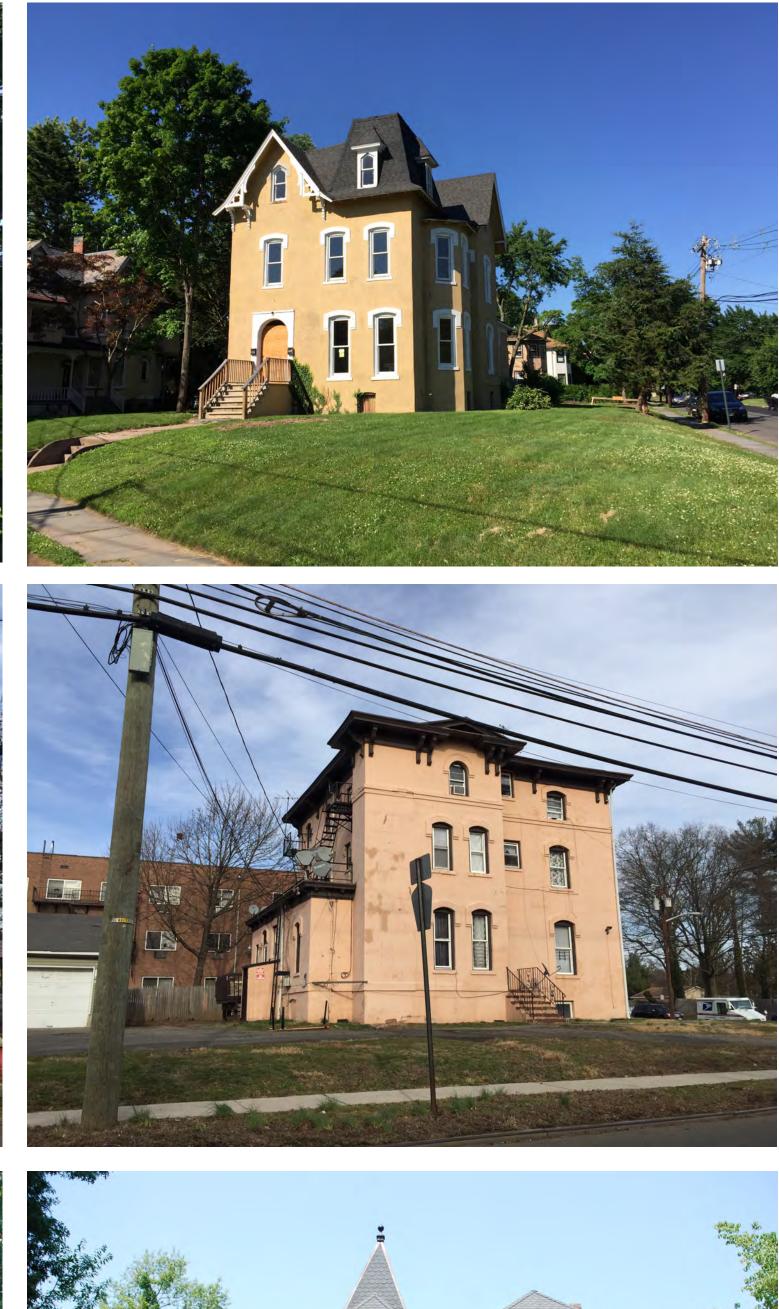

### Views from Sycamore

**EXISTING SITE CONDITIONS** 

21 Rockview Avenue North Plainfield, Somerset Co., New Jersey

0.01 January 28, 2022 - Revised

Taking design inspirations from Washington Park Historic District

Barton Ross & Partners, LLC Architects 184 S. Livingston Ave., Suite 9-140 Livingston, NJ 07039 (973) 818-4749

FOR SCHEMATIC PURPOSES ONLY - NOT FOR CONSTRUCTION

Views around Washington Park Historic District, besides wood construction, stucco was a predominant historic material utilized in the neighborhood