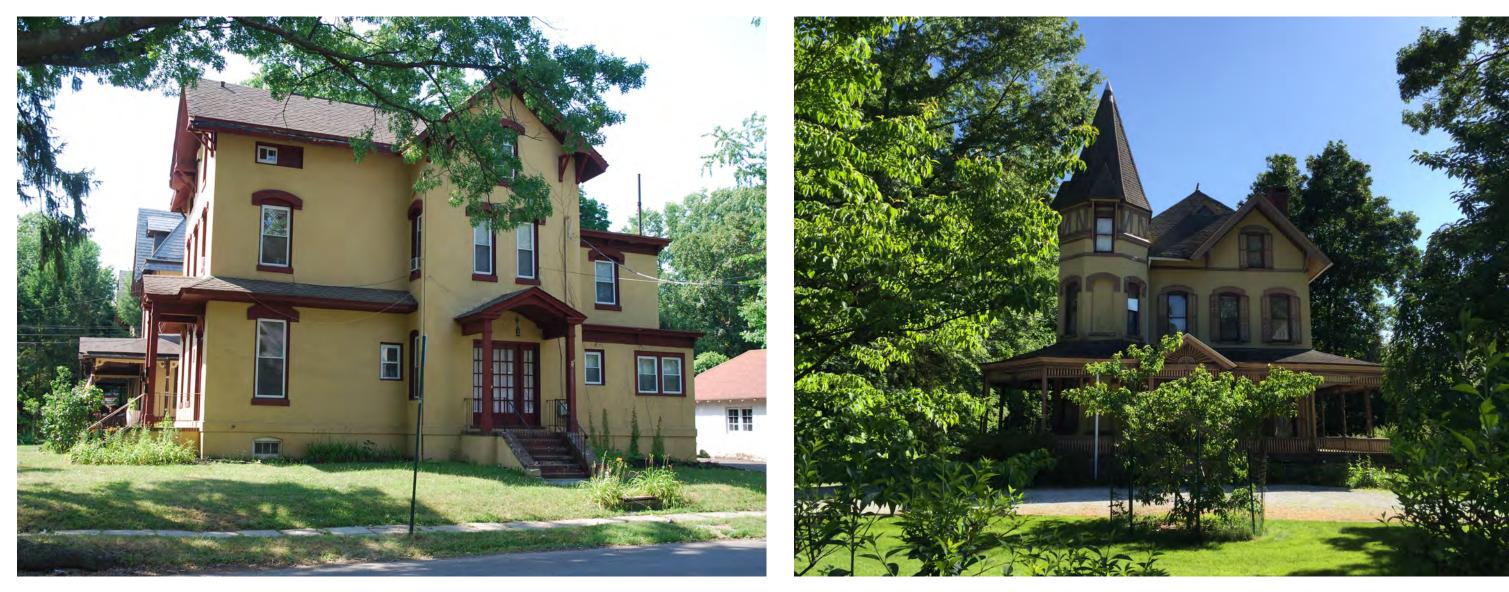

Barton Ross & Partners, LLC Architects 184 S. Livingston Ave., Suite 9-140 Livingston, NJ 07039 (973) 818-4749

FOR SCHEMATIC PURPOSES ONLY - NOT FOR CONSTRUCTION

Views around Washington Park Historic District, besides wood construction, stucco was a predominant historic material utilized in the neighborhood

Yeshiva New Academic Building Schematic Design

21 Rockview Avenue North Plainfield, Somerset Co., New Jersey

HISTORIC DISTRICT PRECEDENTS

0.02 January 28, 2022 - Revised

BRPA

184 S. Livingston Ave., Suite 9-140 Livingston, NJ 07039 (973) 818-4749