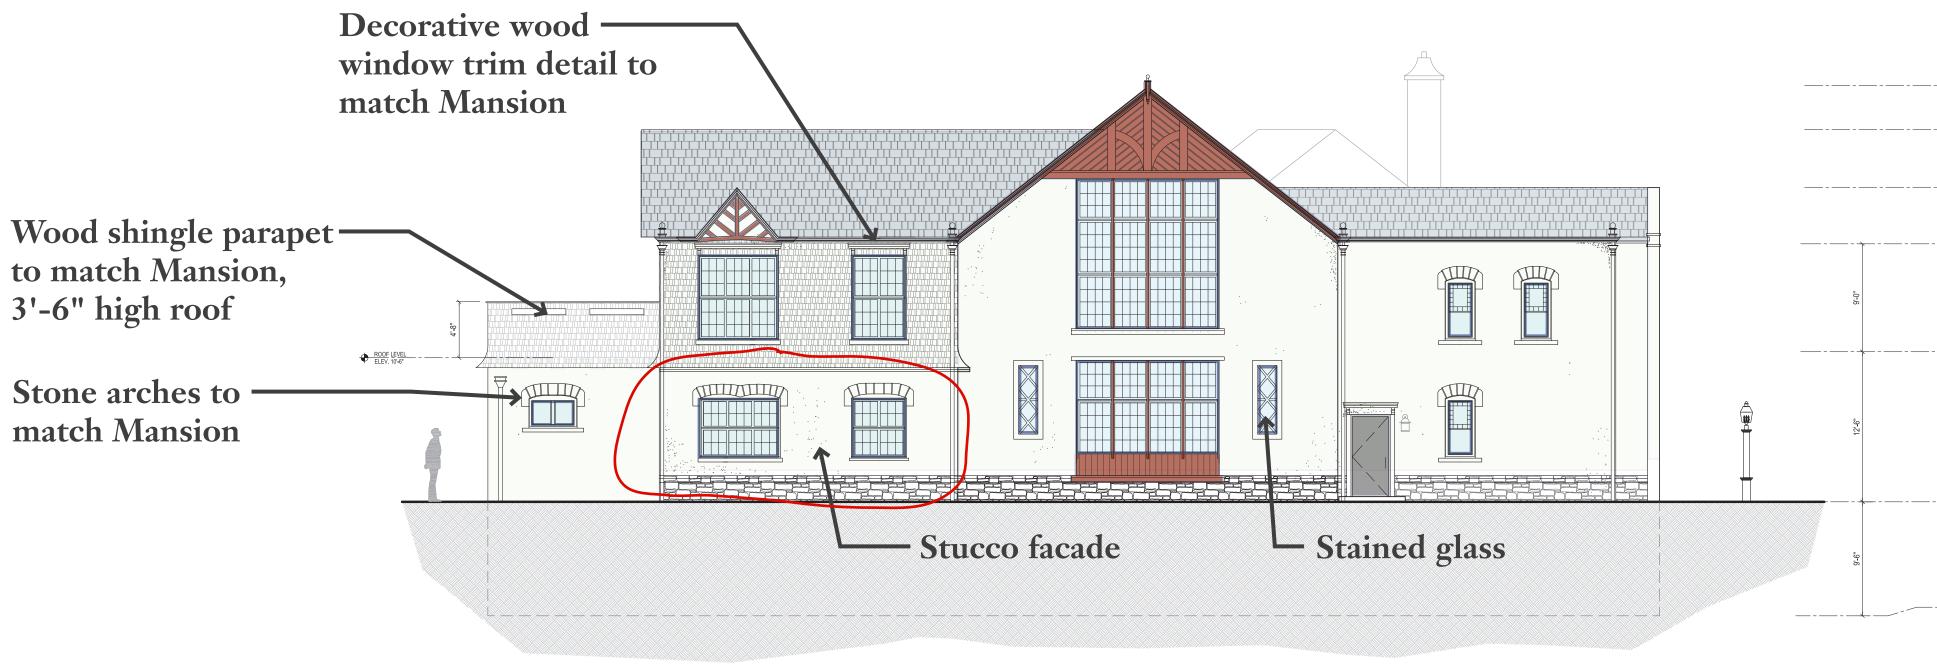

## Decorative wood match Mansion

BRPA

Barton Ross & Partners, LLC Architects 184 S. Livingston Ave., Suite 9-140 Livingston, NJ 07039 (973) 818-4749

FOR SCHEMATIC PURPOSES ONLY - NOT FOR CONSTRUCTION

| ROOF PEAK<br>ELEV. 34-35*                                                                                                                                                                                                                                                                                                                                                                                                                                                                                                                                                                                                                                                                                                                                                                                                                                                                                                                                                                                                                                                                                                                                                                                                                                                                                                                                                                                                                                                                                                                                                                                                                                                                                                                                                                                                                                                                                                                                                                                                                                                                                                            |                                                                                                                   |
|--------------------------------------------------------------------------------------------------------------------------------------------------------------------------------------------------------------------------------------------------------------------------------------------------------------------------------------------------------------------------------------------------------------------------------------------------------------------------------------------------------------------------------------------------------------------------------------------------------------------------------------------------------------------------------------------------------------------------------------------------------------------------------------------------------------------------------------------------------------------------------------------------------------------------------------------------------------------------------------------------------------------------------------------------------------------------------------------------------------------------------------------------------------------------------------------------------------------------------------------------------------------------------------------------------------------------------------------------------------------------------------------------------------------------------------------------------------------------------------------------------------------------------------------------------------------------------------------------------------------------------------------------------------------------------------------------------------------------------------------------------------------------------------------------------------------------------------------------------------------------------------------------------------------------------------------------------------------------------------------------------------------------------------------------------------------------------------------------------------------------------------|-------------------------------------------------------------------------------------------------------------------|
| ROOF PEAK<br>ELEV. 31-Qr                                                                                                                                                                                                                                                                                                                                                                                                                                                                                                                                                                                                                                                                                                                                                                                                                                                                                                                                                                                                                                                                                                                                                                                                                                                                                                                                                                                                                                                                                                                                                                                                                                                                                                                                                                                                                                                                                                                                                                                                                                                                                                             |                                                                                                                   |
| ROOF PEAK                                                                                                                                                                                                                                                                                                                                                                                                                                                                                                                                                                                                                                                                                                                                                                                                                                                                                                                                                                                                                                                                                                                                                                                                                                                                                                                                                                                                                                                                                                                                                                                                                                                                                                                                                                                                                                                                                                                                                                                                                                                                                                                            |                                                                                                                   |
| ATTIC<br>ELEV.2Ϋδ" Φ                                                                                                                                                                                                                                                                                                                                                                                                                                                                                                                                                                                                                                                                                                                                                                                                                                                                                                                                                                                                                                                                                                                                                                                                                                                                                                                                                                                                                                                                                                                                                                                                                                                                                                                                                                                                                                                                                                                                                                                                                                                                                                                 |                                                                                                                   |
| SECOND FLOOR<br>ELEV. 12-9"                                                                                                                                                                                                                                                                                                                                                                                                                                                                                                                                                                                                                                                                                                                                                                                                                                                                                                                                                                                                                                                                                                                                                                                                                                                                                                                                                                                                                                                                                                                                                                                                                                                                                                                                                                                                                                                                                                                                                                                                                                                                                                          | Note: Windows to be Andersen<br>400 Series Woodwright Series                                                      |
| GROUND LEVEL 🔶<br>ELEV. 0-0*                                                                                                                                                                                                                                                                                                                                                                                                                                                                                                                                                                                                                                                                                                                                                                                                                                                                                                                                                                                                                                                                                                                                                                                                                                                                                                                                                                                                                                                                                                                                                                                                                                                                                                                                                                                                                                                                                                                                                                                                                                                                                                         | double-hung, Full divided lite with<br>oil rubbed broze hardware, see<br>attached cut sheets, typ.                |
| 3ASEMENT                                                                                                                                                                                                                                                                                                                                                                                                                                                                                                                                                                                                                                                                                                                                                                                                                                                                                                                                                                                                                                                                                                                                                                                                                                                                                                                                                                                                                                                                                                                                                                                                                                                                                                                                                                                                                                                                                                                                                                                                                                                                                                                             |                                                                                                                   |
| ion                                                                                                                                                                                                                                                                                                                                                                                                                                                                                                                                                                                                                                                                                                                                                                                                                                                                                                                                                                                                                                                                                                                                                                                                                                                                                                                                                                                                                                                                                                                                                                                                                                                                                                                                                                                                                                                                                                                                                                                                                                                                                                                                  | Note: Doors to be Andersen<br>Tudor pattern book series<br>with custom hardware, see<br>attached cut sheets, typ. |
| <ul> <li>Decorative wo<br/>to match Mans</li> </ul>                                                                                                                                                                                                                                                                                                                                                                                                                                                                                                                                                                                                                                                                                                                                                                                                                                                                                                                                                                                                                                                                                                                                                                                                                                                                                                                                                                                                                                                                                                                                                                                                                                                                                                                                                                                                                                                                                                                                                                                                                                                                                  |                                                                                                                   |
| – Wood shingles<br>Perfection stra                                                                                                                                                                                                                                                                                                                                                                                                                                                                                                                                                                                                                                                                                                                                                                                                                                                                                                                                                                                                                                                                                                                                                                                                                                                                                                                                                                                                                                                                                                                                                                                                                                                                                                                                                                                                                                                                                                                                                                                                                                                                                                   | to match Mansion -<br>hight edge                                                                                  |
| <ul> <li>Flared eaves</li> </ul>                                                                                                                                                                                                                                                                                                                                                                                                                                                                                                                                                                                                                                                                                                                                                                                                                                                                                                                                                                                                                                                                                                                                                                                                                                                                                                                                                                                                                                                                                                                                                                                                                                                                                                                                                                                                                                                                                                                                                                                                                                                                                                     |                                                                                                                   |
| - Stone surround<br>to match Mans                                                                                                                                                                                                                                                                                                                                                                                                                                                                                                                                                                                                                                                                                                                                                                                                                                                                                                                                                                                                                                                                                                                                                                                                                                                                                                                                                                                                                                                                                                                                                                                                                                                                                                                                                                                                                                                                                                                                                                                                                                                                                                    |                                                                                                                   |
| <ul> <li>Windows to main facades with reader of the second se</li></ul> | evised stone                                                                                                      |