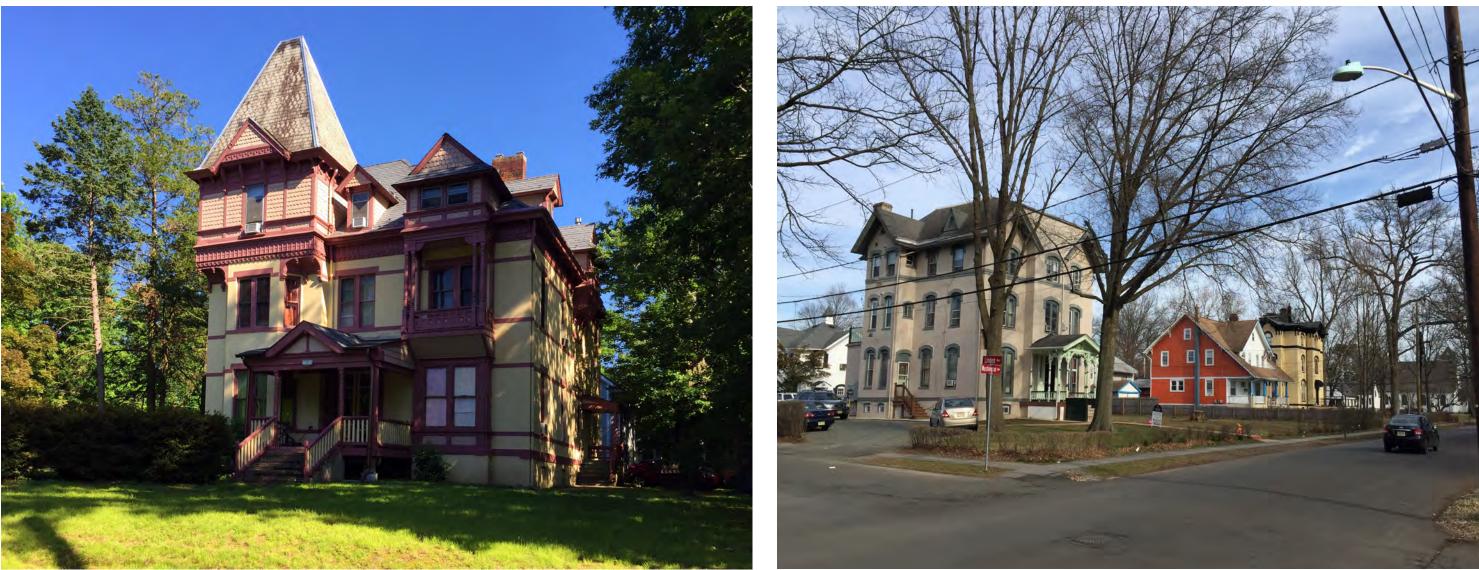

Barton Ross & Partners, LLC Architects 184 S. Livingston Ave., Suite 9-140 Livingston, NJ 07039 (973) 818-4749

FOR SCHEMATIC PURPOSES ONLY - NOT FOR CONSTRUCTION

Views around Washington Park Historic District, besides wood construction, stucco was a predominant historic material utilized in the neighborhood

Yeshiva New Academic Building Schematic Design

21 Rockview Avenue North Plainfield, Somerset Co., New Jersey

HISTORIC DISTRICT PRECEDENTS

0.02 January 28, 2022 - Revised

BRPA

184 S. Livingston Ave., Suite 9-140 Livingston, NJ 07039 (973) 818-4749