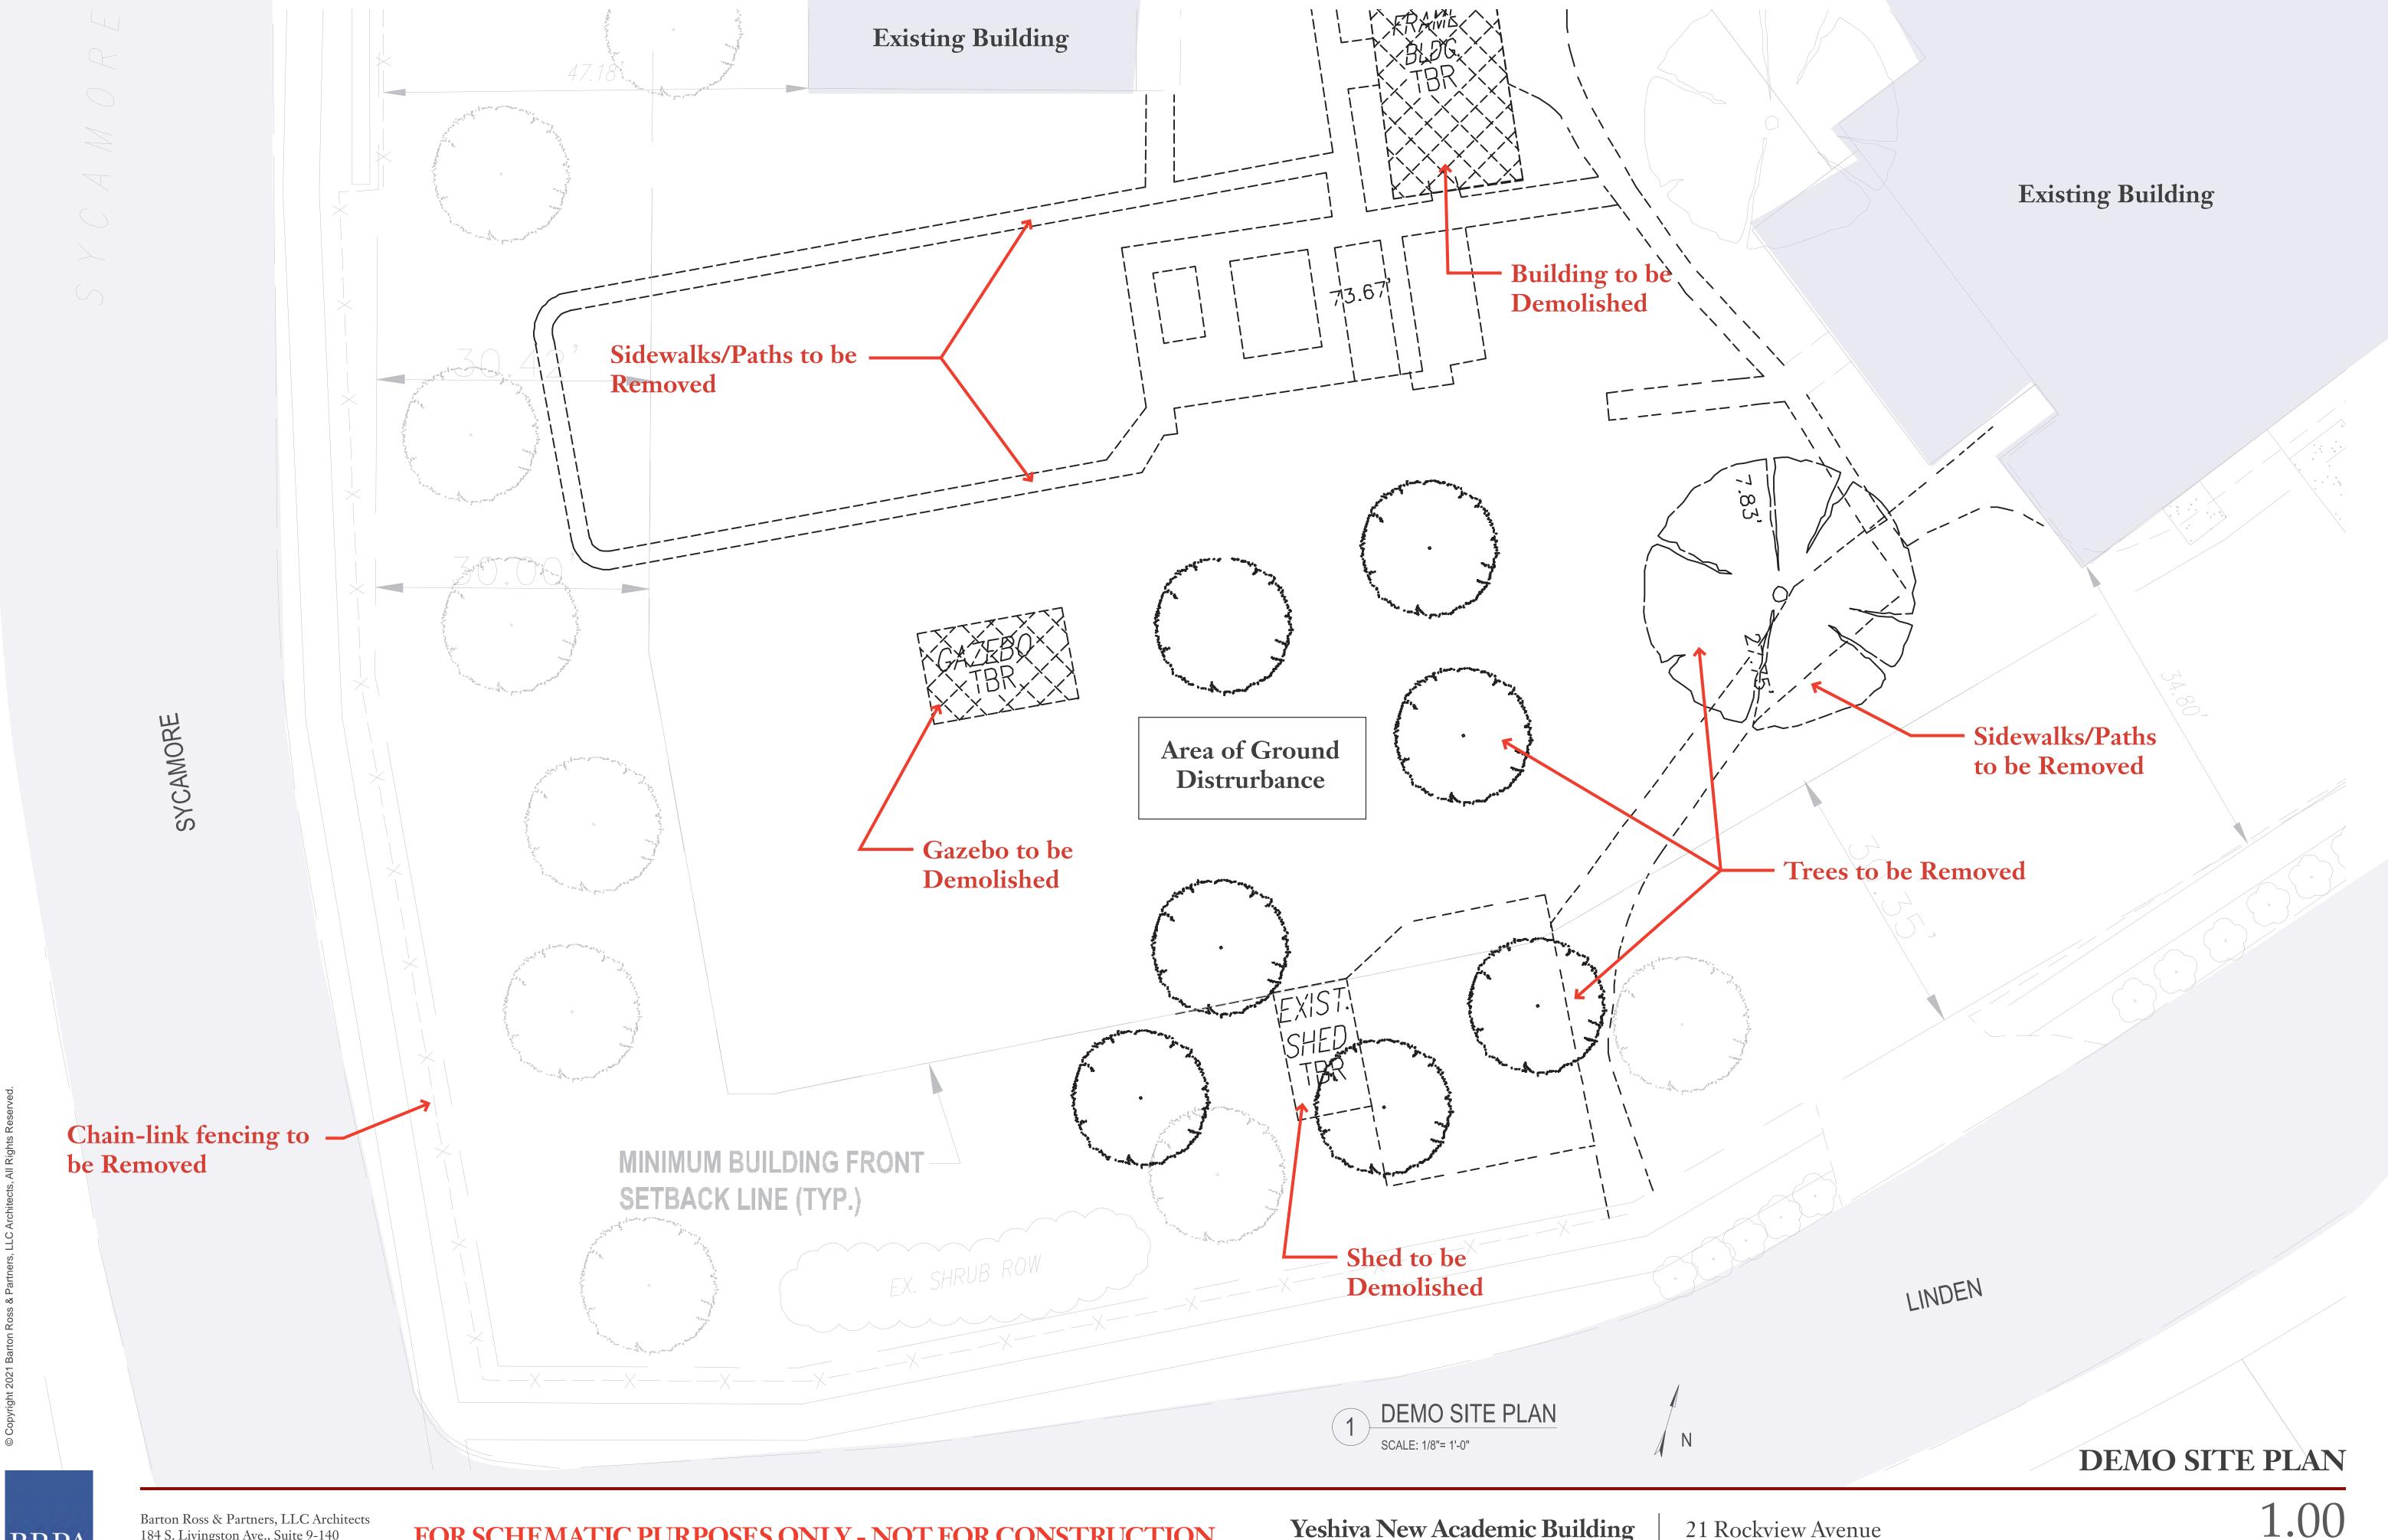

Yeshiva New Academic Building Schematic Design

21 Rockview Avenue North Plainfield, Somerset Co., New Jersey

HISTORIC DISTRICT PRECEDENTS

0.02 January 28, 2022 - Revised

BRPA

184 S. Livingston Ave., Suite 9-140 Livingston, NJ 07039 (973) 818-4749

## Decorative wood match Mansion

BRPA

Barton Ross & Partners, LLC Architects 184 S. Livingston Ave., Suite 9-140 Livingston, NJ 07039 (973) 818-4749

FOR SCHEMATIC PURPOSES ONLY - NOT FOR CONSTRUCTION

| ROOF PEAK<br>ELEV. 34-35*                                                                                                                                                                                                                                                                                                                                                                                                                                                                                                                                                                                                                                                                                                                                                                                                                                                                                                                                                                                                                                                                                                                                                                                                                                                                                                                                                                                                                                                                                                                                                                                                                                                                                                                                                                                                                                                                                                                                                                                                                                                                                                            |                                                                                                                   |
|--------------------------------------------------------------------------------------------------------------------------------------------------------------------------------------------------------------------------------------------------------------------------------------------------------------------------------------------------------------------------------------------------------------------------------------------------------------------------------------------------------------------------------------------------------------------------------------------------------------------------------------------------------------------------------------------------------------------------------------------------------------------------------------------------------------------------------------------------------------------------------------------------------------------------------------------------------------------------------------------------------------------------------------------------------------------------------------------------------------------------------------------------------------------------------------------------------------------------------------------------------------------------------------------------------------------------------------------------------------------------------------------------------------------------------------------------------------------------------------------------------------------------------------------------------------------------------------------------------------------------------------------------------------------------------------------------------------------------------------------------------------------------------------------------------------------------------------------------------------------------------------------------------------------------------------------------------------------------------------------------------------------------------------------------------------------------------------------------------------------------------------|-------------------------------------------------------------------------------------------------------------------|
| ROOF PEAK<br>ELEV. 31-Qr                                                                                                                                                                                                                                                                                                                                                                                                                                                                                                                                                                                                                                                                                                                                                                                                                                                                                                                                                                                                                                                                                                                                                                                                                                                                                                                                                                                                                                                                                                                                                                                                                                                                                                                                                                                                                                                                                                                                                                                                                                                                                                             |                                                                                                                   |
| ROOF PEAK                                                                                                                                                                                                                                                                                                                                                                                                                                                                                                                                                                                                                                                                                                                                                                                                                                                                                                                                                                                                                                                                                                                                                                                                                                                                                                                                                                                                                                                                                                                                                                                                                                                                                                                                                                                                                                                                                                                                                                                                                                                                                                                            |                                                                                                                   |
| ATTIC<br>ELEV.2Ϋδ" Φ                                                                                                                                                                                                                                                                                                                                                                                                                                                                                                                                                                                                                                                                                                                                                                                                                                                                                                                                                                                                                                                                                                                                                                                                                                                                                                                                                                                                                                                                                                                                                                                                                                                                                                                                                                                                                                                                                                                                                                                                                                                                                                                 |                                                                                                                   |
| SECOND FLOOR<br>ELEV. 12-9"                                                                                                                                                                                                                                                                                                                                                                                                                                                                                                                                                                                                                                                                                                                                                                                                                                                                                                                                                                                                                                                                                                                                                                                                                                                                                                                                                                                                                                                                                                                                                                                                                                                                                                                                                                                                                                                                                                                                                                                                                                                                                                          | Note: Windows to be Andersen<br>400 Series Woodwright Series                                                      |
| GROUND LEVEL 🔶<br>ELEV. 0-0*                                                                                                                                                                                                                                                                                                                                                                                                                                                                                                                                                                                                                                                                                                                                                                                                                                                                                                                                                                                                                                                                                                                                                                                                                                                                                                                                                                                                                                                                                                                                                                                                                                                                                                                                                                                                                                                                                                                                                                                                                                                                                                         | double-hung, Full divided lite with<br>oil rubbed broze hardware, see<br>attached cut sheets, typ.                |
| 3ASEMENT                                                                                                                                                                                                                                                                                                                                                                                                                                                                                                                                                                                                                                                                                                                                                                                                                                                                                                                                                                                                                                                                                                                                                                                                                                                                                                                                                                                                                                                                                                                                                                                                                                                                                                                                                                                                                                                                                                                                                                                                                                                                                                                             |                                                                                                                   |
| ion                                                                                                                                                                                                                                                                                                                                                                                                                                                                                                                                                                                                                                                                                                                                                                                                                                                                                                                                                                                                                                                                                                                                                                                                                                                                                                                                                                                                                                                                                                                                                                                                                                                                                                                                                                                                                                                                                                                                                                                                                                                                                                                                  | Note: Doors to be Andersen<br>Tudor pattern book series<br>with custom hardware, see<br>attached cut sheets, typ. |
| <ul> <li>Decorative wo<br/>to match Mans</li> </ul>                                                                                                                                                                                                                                                                                                                                                                                                                                                                                                                                                                                                                                                                                                                                                                                                                                                                                                                                                                                                                                                                                                                                                                                                                                                                                                                                                                                                                                                                                                                                                                                                                                                                                                                                                                                                                                                                                                                                                                                                                                                                                  |                                                                                                                   |
| – Wood shingles<br>Perfection stra                                                                                                                                                                                                                                                                                                                                                                                                                                                                                                                                                                                                                                                                                                                                                                                                                                                                                                                                                                                                                                                                                                                                                                                                                                                                                                                                                                                                                                                                                                                                                                                                                                                                                                                                                                                                                                                                                                                                                                                                                                                                                                   | to match Mansion -<br>hight edge                                                                                  |
| <ul> <li>Flared eaves</li> </ul>                                                                                                                                                                                                                                                                                                                                                                                                                                                                                                                                                                                                                                                                                                                                                                                                                                                                                                                                                                                                                                                                                                                                                                                                                                                                                                                                                                                                                                                                                                                                                                                                                                                                                                                                                                                                                                                                                                                                                                                                                                                                                                     |                                                                                                                   |
| - Stone surround<br>to match Mans                                                                                                                                                                                                                                                                                                                                                                                                                                                                                                                                                                                                                                                                                                                                                                                                                                                                                                                                                                                                                                                                                                                                                                                                                                                                                                                                                                                                                                                                                                                                                                                                                                                                                                                                                                                                                                                                                                                                                                                                                                                                                                    |                                                                                                                   |
| <ul> <li>Windows to main facades with reader of the second se</li></ul> | evised stone                                                                                                      |