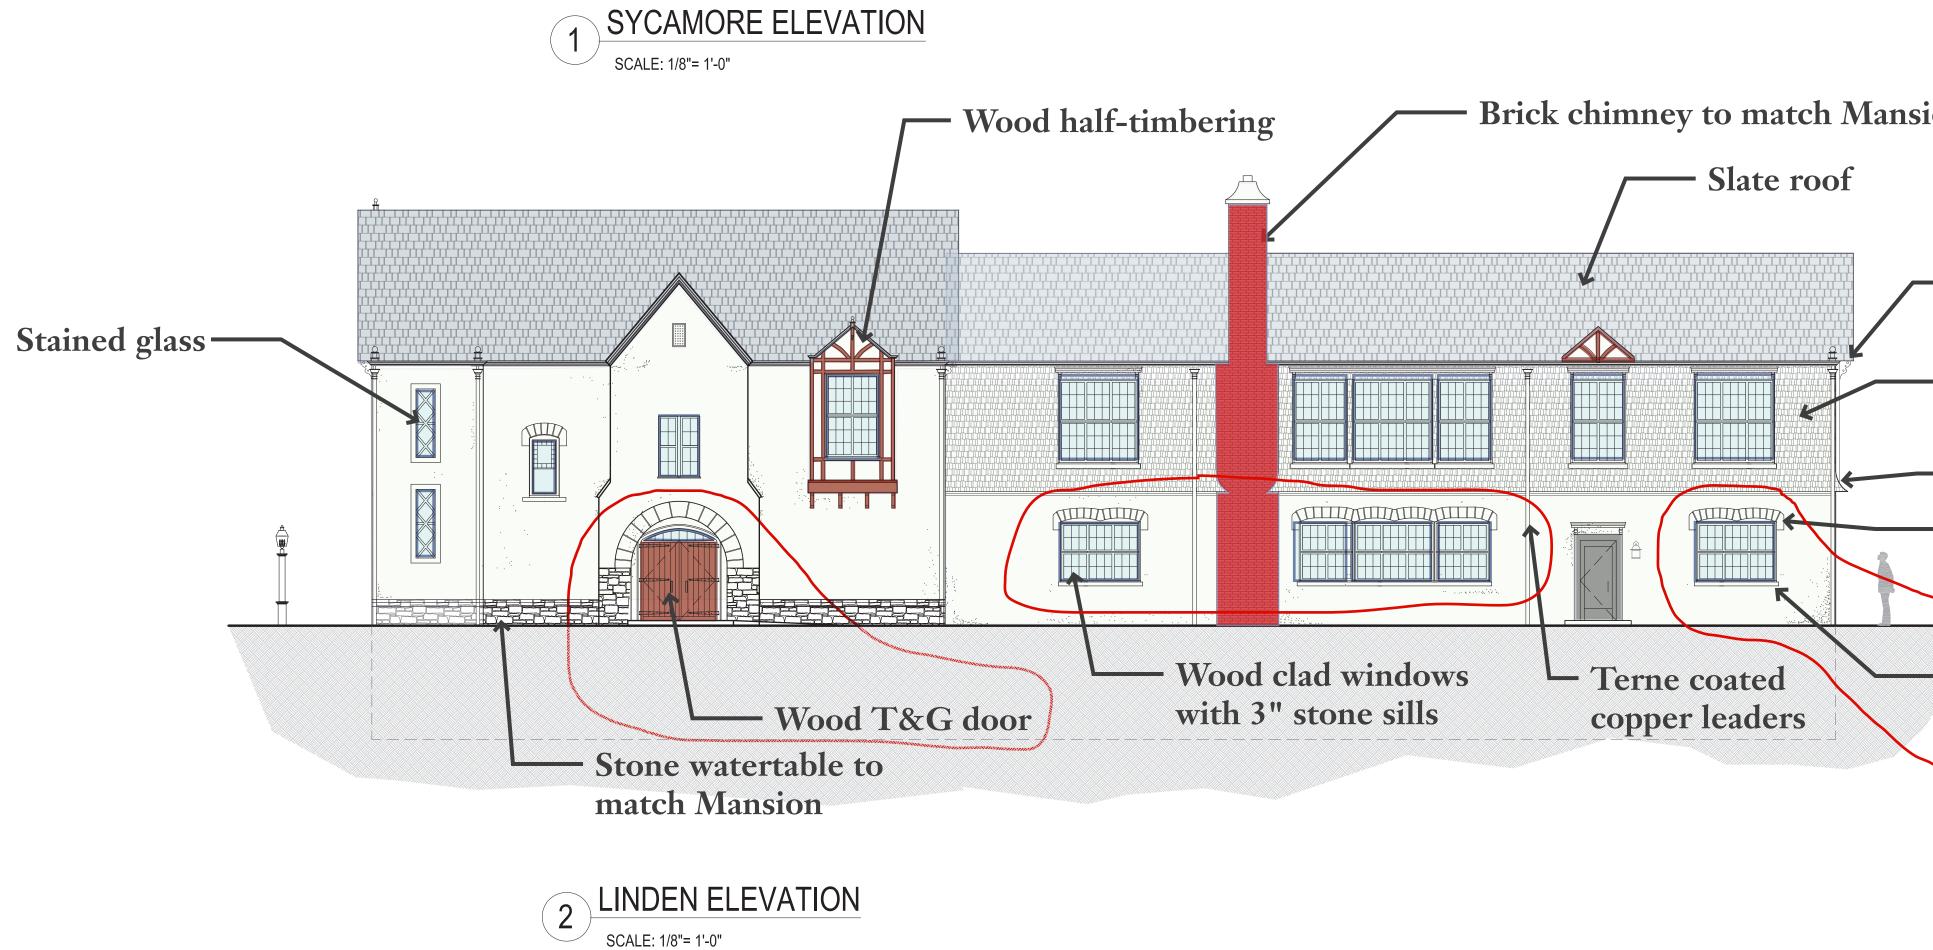

## Decorative wood match Mansion

BRPA

Barton Ross & Partners, LLC Architects 184 S. Livingston Ave., Suite 9-140 Livingston, NJ 07039 (973) 818-4749

FOR SCHEMATIC PURPOSES ONLY - NOT FOR CONSTRUCTION

| ROOF PEAK<br>ELEV. 34-35*                                                                                                                                                                                                                                                                                                                                                                                                                                                                                                                                                                                                                                                                                                                                                                                                                                                                                                                                                                                                                                                                                                                                                                                                                                                                                                                                                                                                                                                                                                                                                                                                                                                                                                                                                                                                                                                                                                                                                                                                                                                                                                            |                                                                                                                   |
|--------------------------------------------------------------------------------------------------------------------------------------------------------------------------------------------------------------------------------------------------------------------------------------------------------------------------------------------------------------------------------------------------------------------------------------------------------------------------------------------------------------------------------------------------------------------------------------------------------------------------------------------------------------------------------------------------------------------------------------------------------------------------------------------------------------------------------------------------------------------------------------------------------------------------------------------------------------------------------------------------------------------------------------------------------------------------------------------------------------------------------------------------------------------------------------------------------------------------------------------------------------------------------------------------------------------------------------------------------------------------------------------------------------------------------------------------------------------------------------------------------------------------------------------------------------------------------------------------------------------------------------------------------------------------------------------------------------------------------------------------------------------------------------------------------------------------------------------------------------------------------------------------------------------------------------------------------------------------------------------------------------------------------------------------------------------------------------------------------------------------------------|-------------------------------------------------------------------------------------------------------------------|
| ROOF PEAK<br>ELEV. 31-Qr                                                                                                                                                                                                                                                                                                                                                                                                                                                                                                                                                                                                                                                                                                                                                                                                                                                                                                                                                                                                                                                                                                                                                                                                                                                                                                                                                                                                                                                                                                                                                                                                                                                                                                                                                                                                                                                                                                                                                                                                                                                                                                             |                                                                                                                   |
| ROOF PEAK                                                                                                                                                                                                                                                                                                                                                                                                                                                                                                                                                                                                                                                                                                                                                                                                                                                                                                                                                                                                                                                                                                                                                                                                                                                                                                                                                                                                                                                                                                                                                                                                                                                                                                                                                                                                                                                                                                                                                                                                                                                                                                                            |                                                                                                                   |
| ATTIC<br>ELEV.2Ϋδ" Φ                                                                                                                                                                                                                                                                                                                                                                                                                                                                                                                                                                                                                                                                                                                                                                                                                                                                                                                                                                                                                                                                                                                                                                                                                                                                                                                                                                                                                                                                                                                                                                                                                                                                                                                                                                                                                                                                                                                                                                                                                                                                                                                 |                                                                                                                   |
| SECOND FLOOR<br>ELEV. 12-9"                                                                                                                                                                                                                                                                                                                                                                                                                                                                                                                                                                                                                                                                                                                                                                                                                                                                                                                                                                                                                                                                                                                                                                                                                                                                                                                                                                                                                                                                                                                                                                                                                                                                                                                                                                                                                                                                                                                                                                                                                                                                                                          | Note: Windows to be Andersen<br>400 Series Woodwright Series                                                      |
| GROUND LEVEL 🔶<br>ELEV. 0-0*                                                                                                                                                                                                                                                                                                                                                                                                                                                                                                                                                                                                                                                                                                                                                                                                                                                                                                                                                                                                                                                                                                                                                                                                                                                                                                                                                                                                                                                                                                                                                                                                                                                                                                                                                                                                                                                                                                                                                                                                                                                                                                         | double-hung, Full divided lite with<br>oil rubbed broze hardware, see<br>attached cut sheets, typ.                |
| 3ASEMENT                                                                                                                                                                                                                                                                                                                                                                                                                                                                                                                                                                                                                                                                                                                                                                                                                                                                                                                                                                                                                                                                                                                                                                                                                                                                                                                                                                                                                                                                                                                                                                                                                                                                                                                                                                                                                                                                                                                                                                                                                                                                                                                             |                                                                                                                   |
| ion                                                                                                                                                                                                                                                                                                                                                                                                                                                                                                                                                                                                                                                                                                                                                                                                                                                                                                                                                                                                                                                                                                                                                                                                                                                                                                                                                                                                                                                                                                                                                                                                                                                                                                                                                                                                                                                                                                                                                                                                                                                                                                                                  | Note: Doors to be Andersen<br>Tudor pattern book series<br>with custom hardware, see<br>attached cut sheets, typ. |
| <ul> <li>Decorative wo<br/>to match Mans</li> </ul>                                                                                                                                                                                                                                                                                                                                                                                                                                                                                                                                                                                                                                                                                                                                                                                                                                                                                                                                                                                                                                                                                                                                                                                                                                                                                                                                                                                                                                                                                                                                                                                                                                                                                                                                                                                                                                                                                                                                                                                                                                                                                  |                                                                                                                   |
| – Wood shingles<br>Perfection stra                                                                                                                                                                                                                                                                                                                                                                                                                                                                                                                                                                                                                                                                                                                                                                                                                                                                                                                                                                                                                                                                                                                                                                                                                                                                                                                                                                                                                                                                                                                                                                                                                                                                                                                                                                                                                                                                                                                                                                                                                                                                                                   | to match Mansion -<br>hight edge                                                                                  |
| <ul> <li>Flared eaves</li> </ul>                                                                                                                                                                                                                                                                                                                                                                                                                                                                                                                                                                                                                                                                                                                                                                                                                                                                                                                                                                                                                                                                                                                                                                                                                                                                                                                                                                                                                                                                                                                                                                                                                                                                                                                                                                                                                                                                                                                                                                                                                                                                                                     |                                                                                                                   |
| - Stone surround<br>to match Mans                                                                                                                                                                                                                                                                                                                                                                                                                                                                                                                                                                                                                                                                                                                                                                                                                                                                                                                                                                                                                                                                                                                                                                                                                                                                                                                                                                                                                                                                                                                                                                                                                                                                                                                                                                                                                                                                                                                                                                                                                                                                                                    |                                                                                                                   |
| <ul> <li>Windows to main facades with reader of the second se</li></ul> | evised stone                                                                                                      |