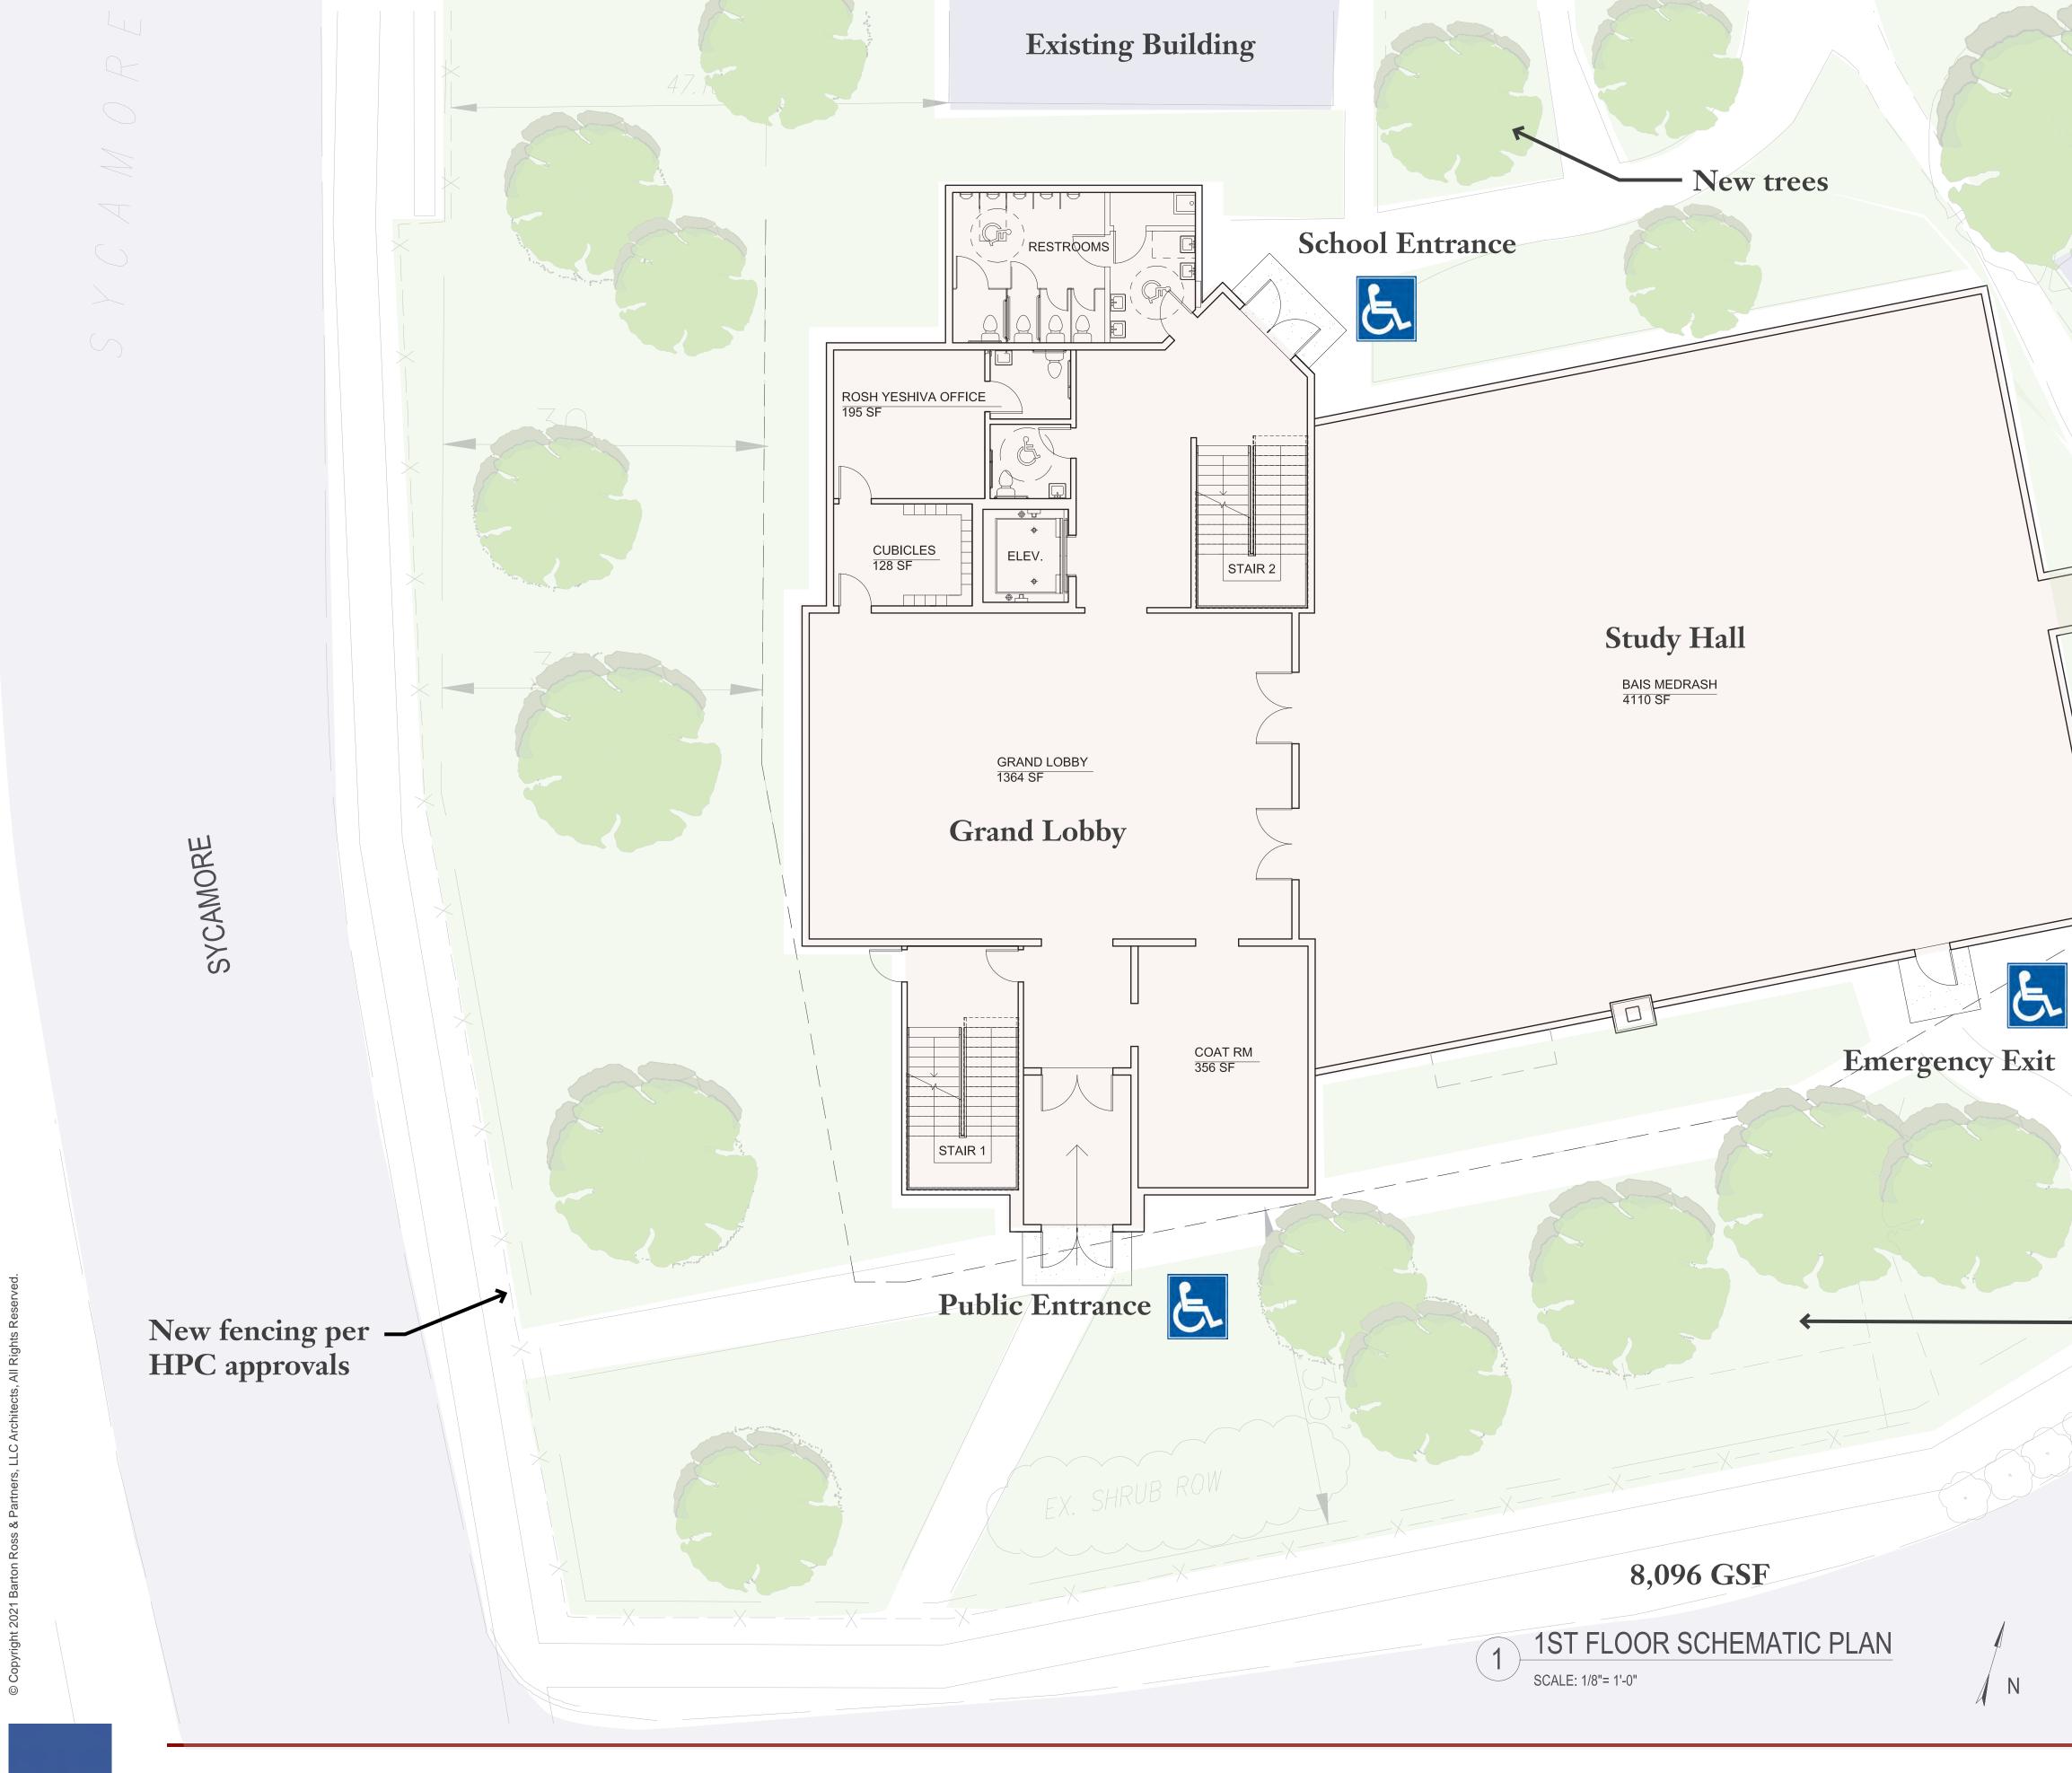

### **Existing Building**

Possible location for geothermal underground well field

LINDEN

### **ARCHITECTURAL PLANS**

**1.01** *January 28, 2022 - Revised* 

FOR SCHEMATIC PURPOSES ONLY - NOT FOR CONSTRUCTION

21 Rockview Avenue North Plainfield, Somerset Co., New Jersey

1.02 January 28, 2022 - Revised