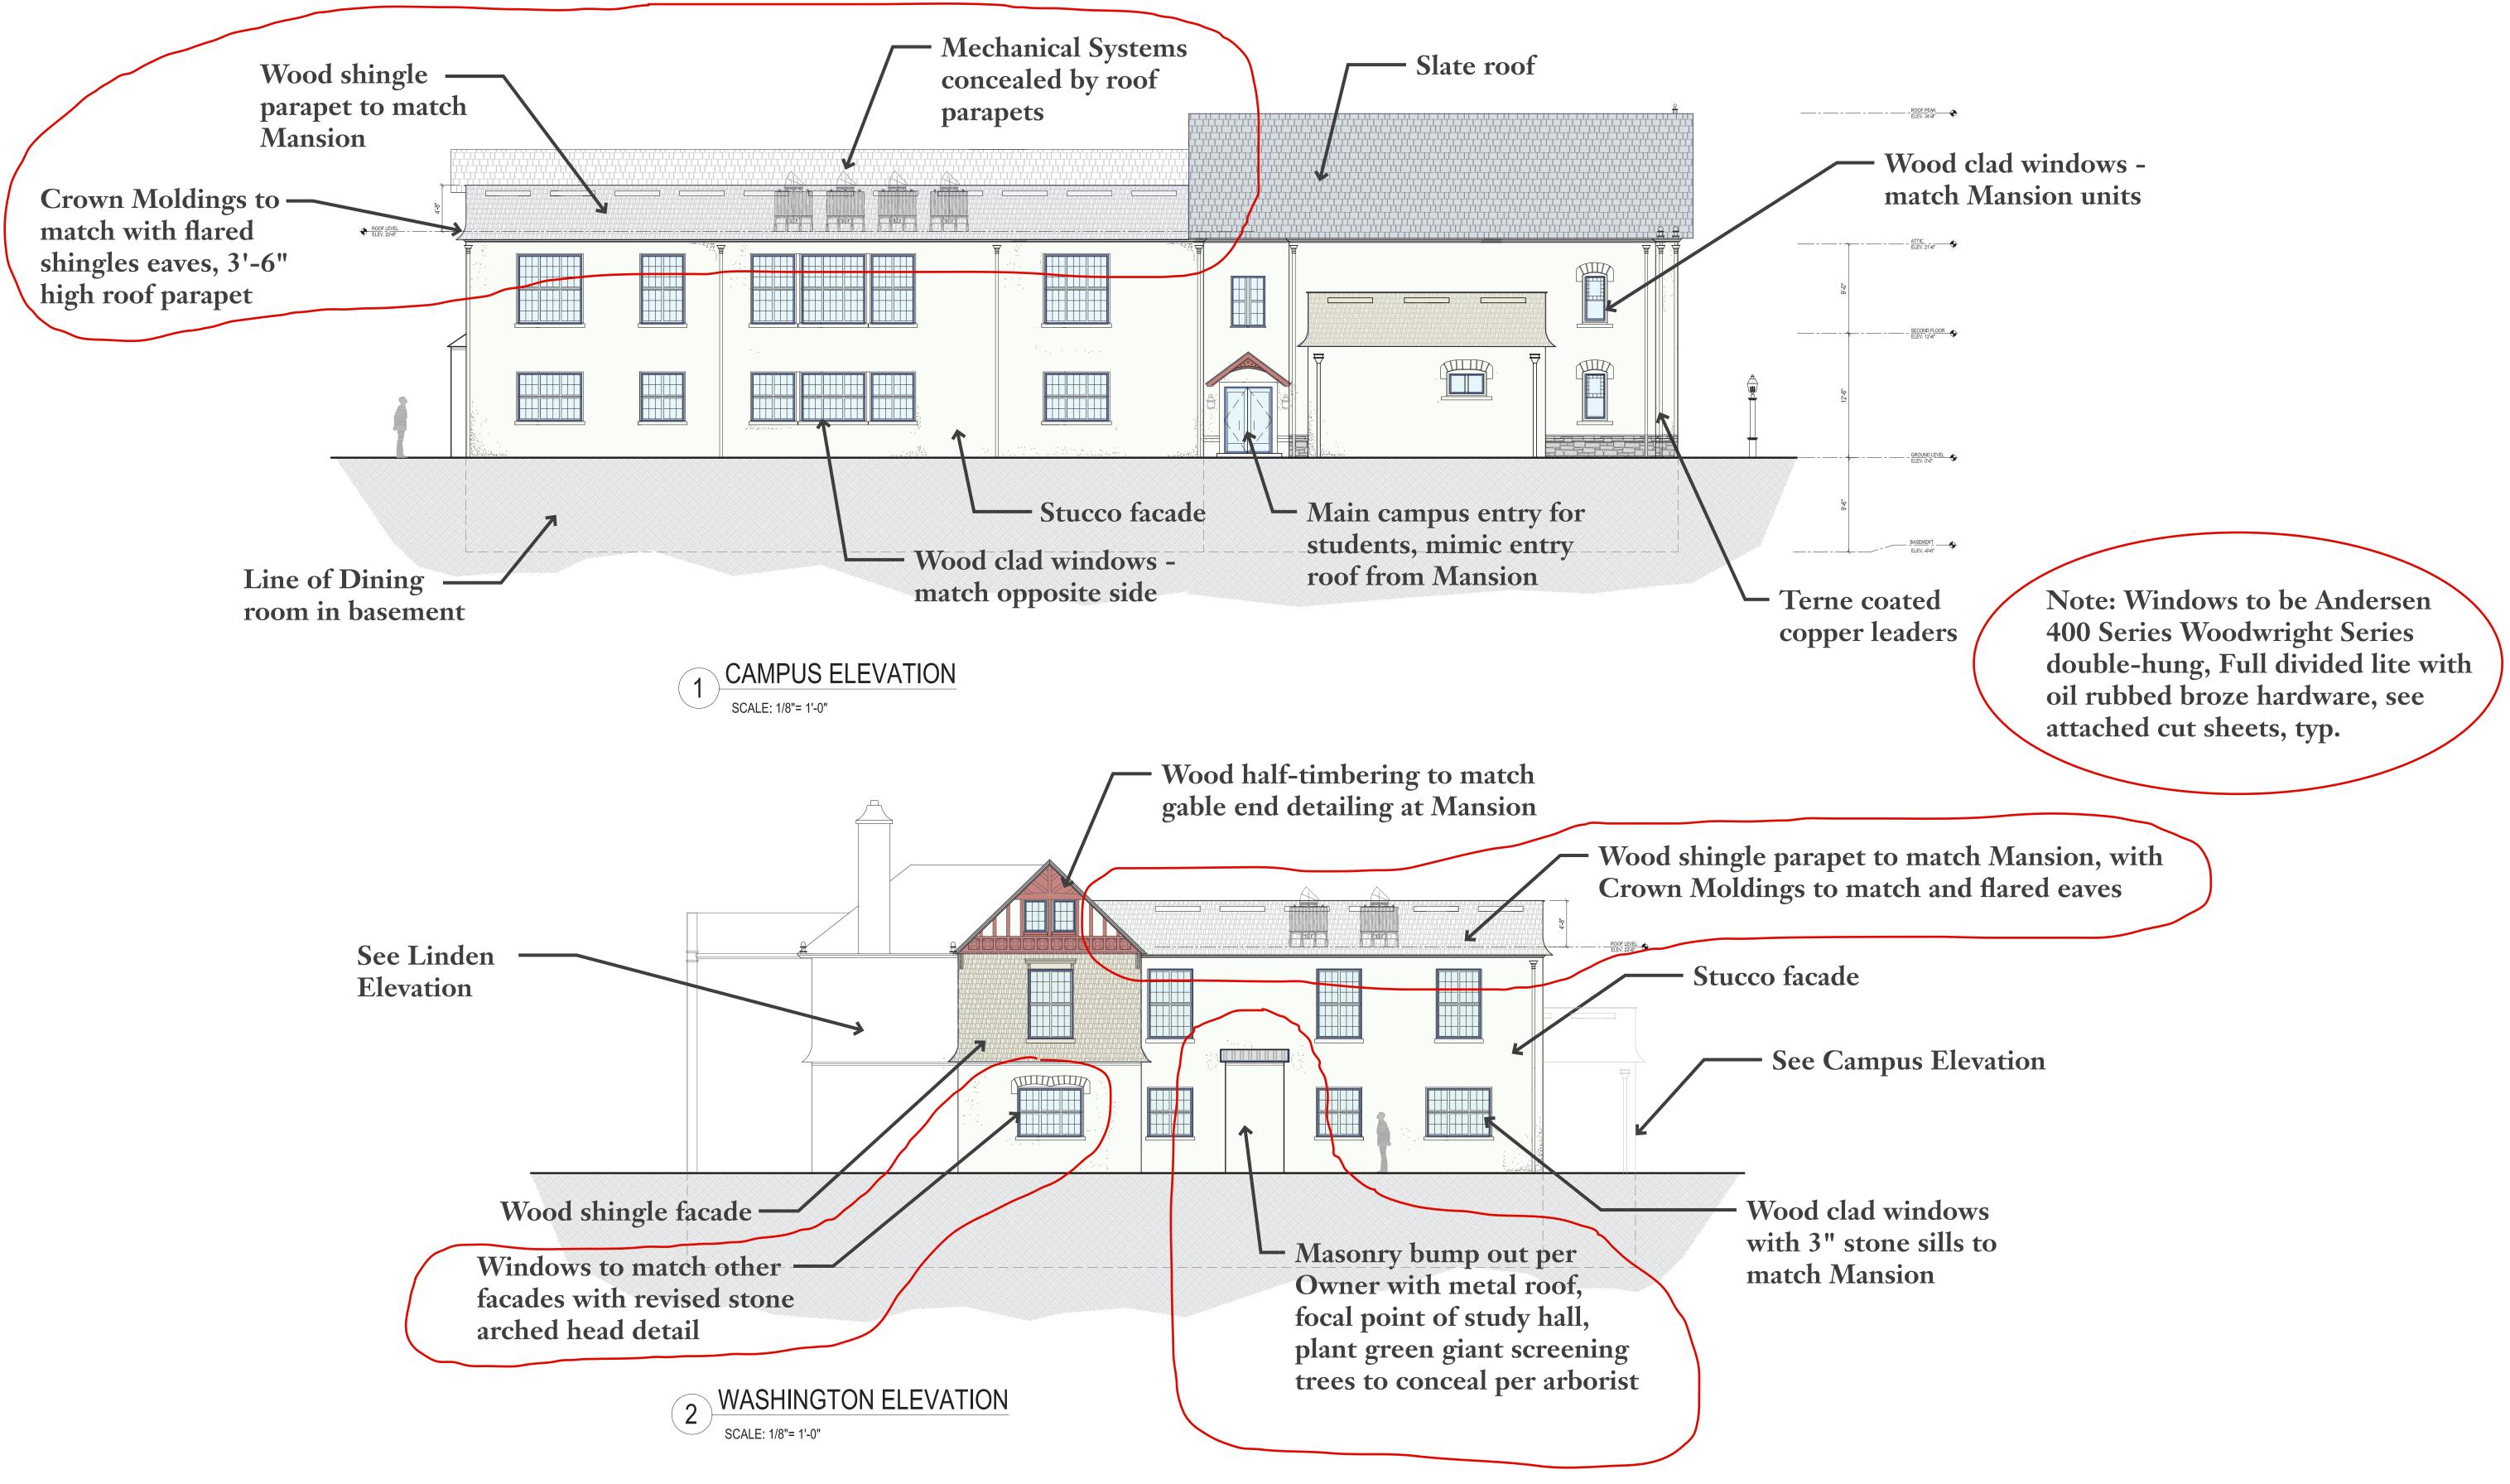

## Decorative wood match Mansion

BRPA

Barton Ross & Partners, LLC Architects 184 S. Livingston Ave., Suite 9-140 Livingston, NJ 07039 (973) 818-4749

FOR SCHEMATIC PURPOSES ONLY - NOT FOR CONSTRUCTION

| ROOF PEAK<br>ELEV. 34-35*                                                                                                                                                                                                                                                                                                                                                                                                                                                                                                                                                                                                                                                                                                                                                                                                                                                                                                                                                                                                                                                                                                                                                                                                                                                                                                                                                                                                                                                                                                                                                                                                                                                                                                                                                                                                                                                                                                                                                                                                                                                                                                            |                                                                                                                   |
|--------------------------------------------------------------------------------------------------------------------------------------------------------------------------------------------------------------------------------------------------------------------------------------------------------------------------------------------------------------------------------------------------------------------------------------------------------------------------------------------------------------------------------------------------------------------------------------------------------------------------------------------------------------------------------------------------------------------------------------------------------------------------------------------------------------------------------------------------------------------------------------------------------------------------------------------------------------------------------------------------------------------------------------------------------------------------------------------------------------------------------------------------------------------------------------------------------------------------------------------------------------------------------------------------------------------------------------------------------------------------------------------------------------------------------------------------------------------------------------------------------------------------------------------------------------------------------------------------------------------------------------------------------------------------------------------------------------------------------------------------------------------------------------------------------------------------------------------------------------------------------------------------------------------------------------------------------------------------------------------------------------------------------------------------------------------------------------------------------------------------------------|-------------------------------------------------------------------------------------------------------------------|
| ROOF PEAK<br>ELEV. 31-Qr                                                                                                                                                                                                                                                                                                                                                                                                                                                                                                                                                                                                                                                                                                                                                                                                                                                                                                                                                                                                                                                                                                                                                                                                                                                                                                                                                                                                                                                                                                                                                                                                                                                                                                                                                                                                                                                                                                                                                                                                                                                                                                             |                                                                                                                   |
| ROOF PEAK                                                                                                                                                                                                                                                                                                                                                                                                                                                                                                                                                                                                                                                                                                                                                                                                                                                                                                                                                                                                                                                                                                                                                                                                                                                                                                                                                                                                                                                                                                                                                                                                                                                                                                                                                                                                                                                                                                                                                                                                                                                                                                                            |                                                                                                                   |
| ATTIC<br>ELEV.2Ϋδ" Φ                                                                                                                                                                                                                                                                                                                                                                                                                                                                                                                                                                                                                                                                                                                                                                                                                                                                                                                                                                                                                                                                                                                                                                                                                                                                                                                                                                                                                                                                                                                                                                                                                                                                                                                                                                                                                                                                                                                                                                                                                                                                                                                 |                                                                                                                   |
| SECOND FLOOR<br>ELEV. 12-9"                                                                                                                                                                                                                                                                                                                                                                                                                                                                                                                                                                                                                                                                                                                                                                                                                                                                                                                                                                                                                                                                                                                                                                                                                                                                                                                                                                                                                                                                                                                                                                                                                                                                                                                                                                                                                                                                                                                                                                                                                                                                                                          | Note: Windows to be Andersen<br>400 Series Woodwright Series                                                      |
| GROUND LEVEL 🔶<br>ELEV. 0-0*                                                                                                                                                                                                                                                                                                                                                                                                                                                                                                                                                                                                                                                                                                                                                                                                                                                                                                                                                                                                                                                                                                                                                                                                                                                                                                                                                                                                                                                                                                                                                                                                                                                                                                                                                                                                                                                                                                                                                                                                                                                                                                         | double-hung, Full divided lite with<br>oil rubbed broze hardware, see<br>attached cut sheets, typ.                |
| 3ASEMENT                                                                                                                                                                                                                                                                                                                                                                                                                                                                                                                                                                                                                                                                                                                                                                                                                                                                                                                                                                                                                                                                                                                                                                                                                                                                                                                                                                                                                                                                                                                                                                                                                                                                                                                                                                                                                                                                                                                                                                                                                                                                                                                             |                                                                                                                   |
| ion                                                                                                                                                                                                                                                                                                                                                                                                                                                                                                                                                                                                                                                                                                                                                                                                                                                                                                                                                                                                                                                                                                                                                                                                                                                                                                                                                                                                                                                                                                                                                                                                                                                                                                                                                                                                                                                                                                                                                                                                                                                                                                                                  | Note: Doors to be Andersen<br>Tudor pattern book series<br>with custom hardware, see<br>attached cut sheets, typ. |
| <ul> <li>Decorative wo<br/>to match Mans</li> </ul>                                                                                                                                                                                                                                                                                                                                                                                                                                                                                                                                                                                                                                                                                                                                                                                                                                                                                                                                                                                                                                                                                                                                                                                                                                                                                                                                                                                                                                                                                                                                                                                                                                                                                                                                                                                                                                                                                                                                                                                                                                                                                  |                                                                                                                   |
| – Wood shingles<br>Perfection stra                                                                                                                                                                                                                                                                                                                                                                                                                                                                                                                                                                                                                                                                                                                                                                                                                                                                                                                                                                                                                                                                                                                                                                                                                                                                                                                                                                                                                                                                                                                                                                                                                                                                                                                                                                                                                                                                                                                                                                                                                                                                                                   | to match Mansion -<br>hight edge                                                                                  |
| <ul> <li>Flared eaves</li> </ul>                                                                                                                                                                                                                                                                                                                                                                                                                                                                                                                                                                                                                                                                                                                                                                                                                                                                                                                                                                                                                                                                                                                                                                                                                                                                                                                                                                                                                                                                                                                                                                                                                                                                                                                                                                                                                                                                                                                                                                                                                                                                                                     |                                                                                                                   |
| - Stone surround<br>to match Mans                                                                                                                                                                                                                                                                                                                                                                                                                                                                                                                                                                                                                                                                                                                                                                                                                                                                                                                                                                                                                                                                                                                                                                                                                                                                                                                                                                                                                                                                                                                                                                                                                                                                                                                                                                                                                                                                                                                                                                                                                                                                                                    |                                                                                                                   |
| <ul> <li>Windows to main facades with reader of the second se</li></ul> | evised stone                                                                                                      |

**ARCHITECTURAL ELEVATIONS** 

FOR SCHEMATIC PURPOSES ONLY - NOT FOR CONSTRUCTION

**ARCHITECTURAL ELEVATIONS** 

FOR SCHEMATIC PURPOSES ONLY - NOT FOR CONSTRUCTION